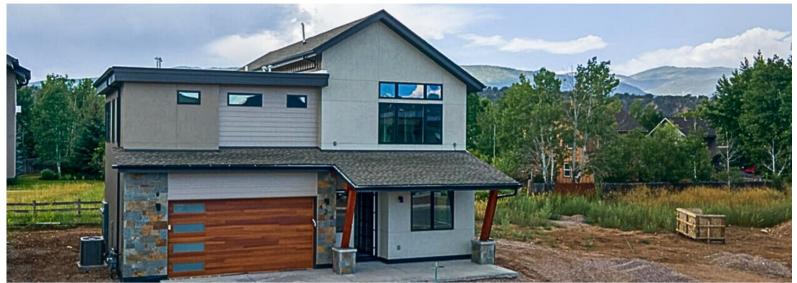

## 424 JEWELS LANE, CARBONDALE, CO 81623

4 Bedroom

2,148 sqft.

4 Bathroom

2 Attached Garage Spaces 4.500% YEAR 1

ON A JUMBO 2-1 BUYDOWN ON A

30 YEAR FIXED MORTGAGE WITH 25% DOWN

| YEAR | INTEREST RATE | APR    | MONTHLY PAYMENT |
|------|---------------|--------|-----------------|
| 1    | 4.500%        |        | \$8,740.32      |
| 2    | 5.500%        |        | \$9,794.36      |
| 3-30 | 6.500%        | 6.968% | \$10,903.17     |